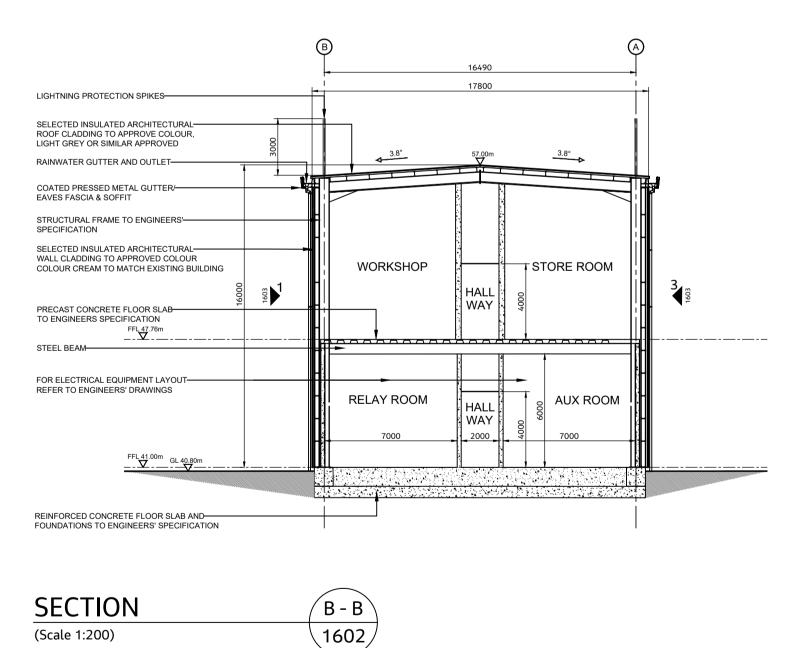

-GAS INSULATED DUCT OPENING BEYOND SIZE AND LOCATION TO ENGINEERS' SPECIFICATION. REFER TO MEP DRAWINGS.

(Scale 1:200)

|     |            |                      |        |         |       |         | <ol> <li>NOTES</li> <li>FOR PLANNING PURPOSES ONLY.</li> <li>ORIGINATING SIZE 1:200@A1.</li> <li>ALL DIMENSIONS ARE IN MILLIMETRES UNLESS OTHERWISE INDICATED.</li> <li>ALL LEVELS ARE IN METERS RELATIVE TO ORDNANCE DATUM MALIN.</li> <li>LOCATION AND SIZE OF CUTOUTS FOR GAS INSULATED DUCTS WILL BE<br/>FINALIZED IN DETAIL ENGINEERING STAGE.</li> <li>LOCATION AND SIZE OF ALL VENTS ARE TENTATIVE ONLY AND WILL BE<br/>FINALIZED IN DETAIL ENGINEERING STAGE.</li> <li>THE SWITCHGEAR SHOWN ON THIS DRAWING IS INDICATIVE ONLY.<br/>DIMENSIONS OF THE OVERALL BUILDING SHALL BE DESIGN TO SUIT</li> </ol> | REFEREN<br>3210844<br>3210844 |
|-----|------------|----------------------|--------|---------|-------|---------|-------------------------------------------------------------------------------------------------------------------------------------------------------------------------------------------------------------------------------------------------------------------------------------------------------------------------------------------------------------------------------------------------------------------------------------------------------------------------------------------------------------------------------------------------------------------------------------------------------------------|-------------------------------|
| P02 | 07.02.2024 | ISSUED FOR PLANNING. | RD     | KR      | NE    | GS      | MANUFACTURER SPECIFIC DIMENSION AND RECOMMENDATIONS FOR<br>ON-GOING OPERATION, MAINTENANCE AND REPLACEMENT OF HV PLANT.                                                                                                                                                                                                                                                                                                                                                                                                                                                                                           |                               |
| P01 | 15.12.2023 | ISSUED FOR PLANNING. | TK/ RD | KR      | NE    | GS      |                                                                                                                                                                                                                                                                                                                                                                                                                                                                                                                                                                                                                   |                               |
| Rev | Rev. Date  | Purpose of revision  | Orig   | Check'd | Rev'd | Apprv'd |                                                                                                                                                                                                                                                                                                                                                                                                                                                                                                                                                                                                                   |                               |