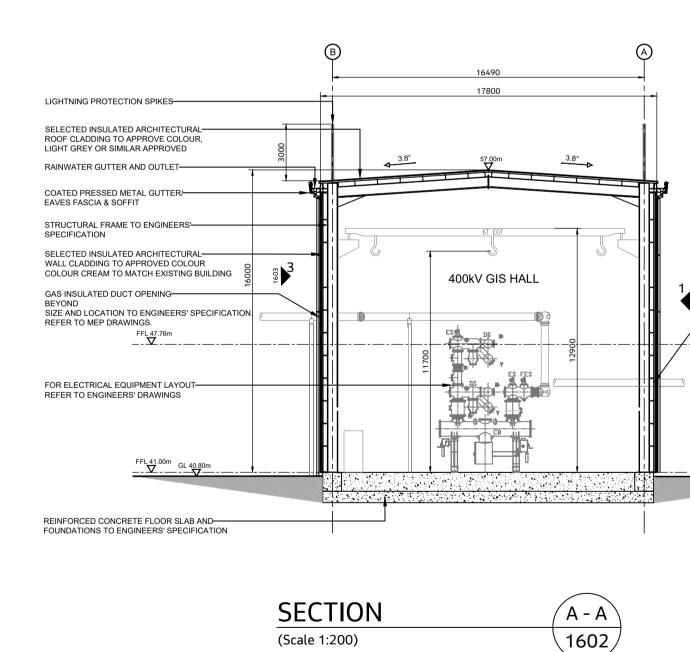

-GAS INSULATED DUCT OPENING BEYOND SIZE AND LOCATION TO ENGINEERS' SPECIFICATION. REFER TO MEP DRAWINGS.

(Scale 1:200)

|     |            |                      |        |         |       |         | <ol> <li>NOTES</li> <li>FOR PLANNING PURPOSES ONLY.</li> <li>ORIGINATING SIZE 1:200@A1.</li> <li>ALL DIMENSIONS ARE IN MILLIMETRES UNLESS OTHERWISE INDICATED.</li> <li>ALL LEVELS ARE IN METERS RELATIVE TO ORDNANCE DATUM MALIN.</li> <li>LOCATION AND SIZE OF CUTOUTS FOR GAS INSULATED DUCTS WILL BE<br/>FINALIZED IN DETAIL ENGINEERING STAGE.</li> <li>LOCATION AND SIZE OF ALL VENTS ARE TENTATIVE ONLY AND WILL BE<br/>FINALIZED IN DETAIL ENGINEERING STAGE.</li> <li>THE SWITCHGEAR SHOWN ON THIS DRAWING IS INDICATIVE ONLY.<br/>DIMENSIONS OF THE OVERALL BUILDING SHALL BE DESIGN TO SUIT</li> </ol> | REFEREN<br>3210844<br>3210844 |
|-----|------------|----------------------|--------|---------|-------|---------|-------------------------------------------------------------------------------------------------------------------------------------------------------------------------------------------------------------------------------------------------------------------------------------------------------------------------------------------------------------------------------------------------------------------------------------------------------------------------------------------------------------------------------------------------------------------------------------------------------------------|-------------------------------|
| P02 | 07.02.2024 | ISSUED FOR PLANNING. | RD     | KR      | NE    | GS      | MANUFACTURER SPECIFIC DIMENSION AND RECOMMENDATIONS FOR<br>ON-GOING OPERATION, MAINTENANCE AND REPLACEMENT OF HV PLANT.                                                                                                                                                                                                                                                                                                                                                                                                                                                                                           |                               |
| P01 | 15.12.2023 | ISSUED FOR PLANNING. | TK/ RD | KR      | NE    | GS      |                                                                                                                                                                                                                                                                                                                                                                                                                                                                                                                                                                                                                   |                               |
| Rev | Rev. Date  | Purpose of revision  | Orig   | Check'd | Rev'd | Apprv'd |                                                                                                                                                                                                                                                                                                                                                                                                                                                                                                                                                                                                                   |                               |