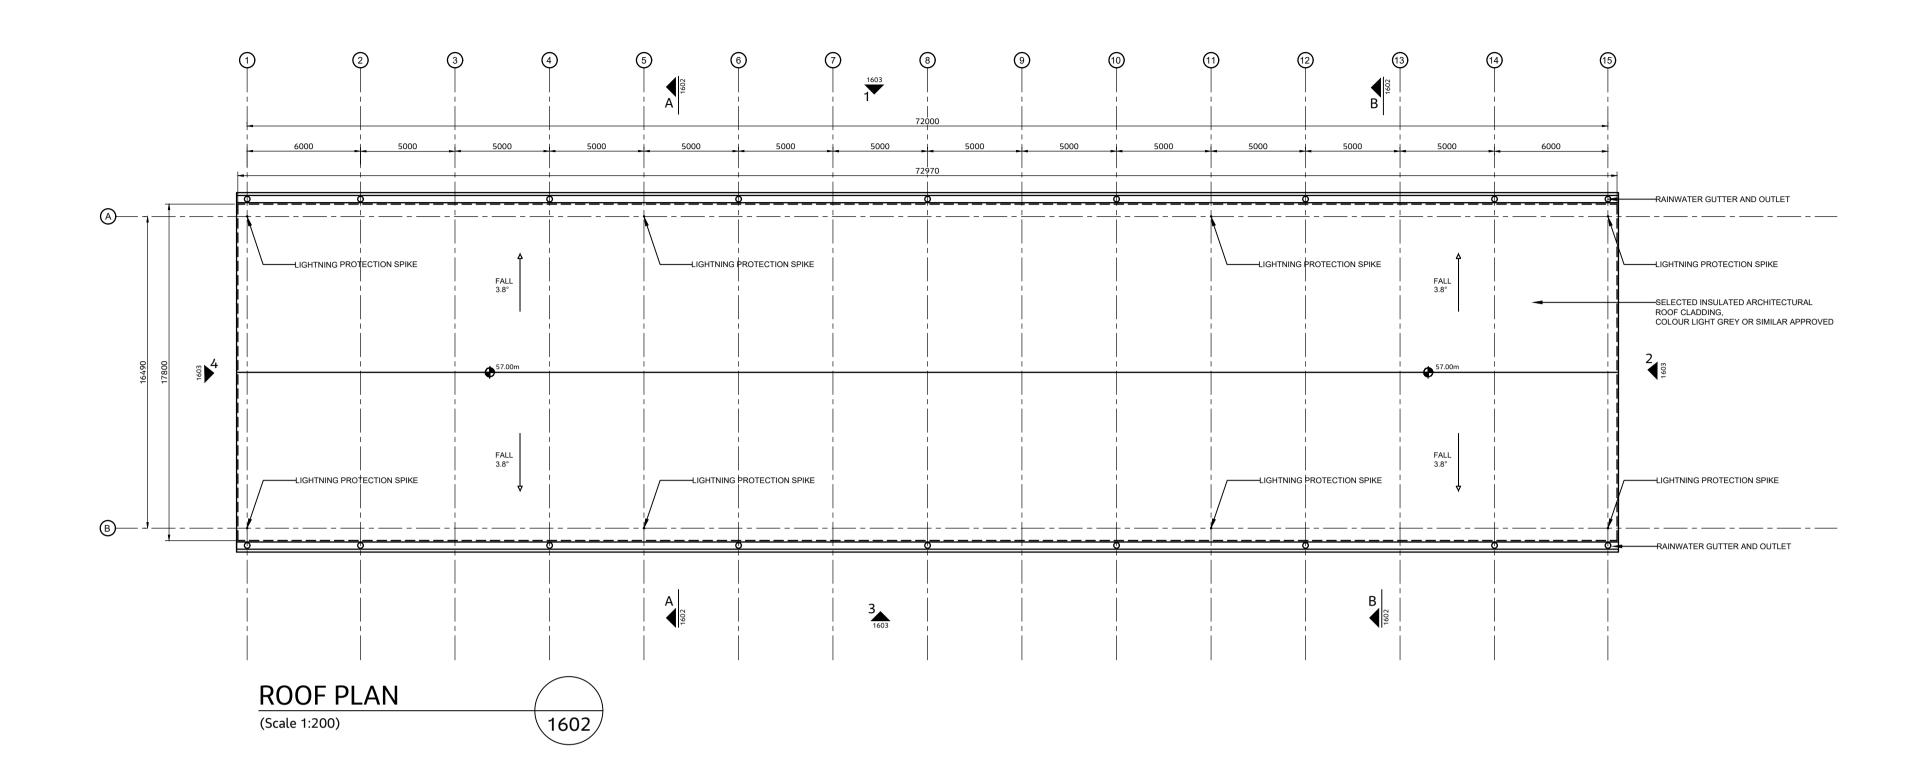

-GAS INSULATED DUCT OPENING BEYOND SIZE AND LOCATION TO ENGINEERS' SPECIFICATION. REFER TO MEP DRAWINGS.

(Scale 1:200)

|     |            |                      |        |         |       |         | <ol> <li>NOTES</li> <li>FOR PLANNING PURPOSES ONLY.</li> <li>ORIGINATING SIZE 1:200@A1.</li> <li>ALL DIMENSIONS ARE IN MILLIMETRES UNLESS OTHERWISE INDICATED.</li> <li>ALL LEVELS ARE IN METERS RELATIVE TO ORDNANCE DATUM MALIN.</li> <li>LOCATION AND SIZE OF CUTOUTS FOR GAS INSULATED DUCTS WILL BE<br/>FINALIZED IN DETAIL ENGINEERING STAGE.</li> <li>LOCATION AND SIZE OF ALL VENTS ARE TENTATIVE ONLY AND WILL BE<br/>FINALIZED IN DETAIL ENGINEERING STAGE.</li> <li>THE SWITCHGEAR SHOWN ON THIS DRAWING IS INDICATIVE ONLY.<br/>DIMENSIONS OF THE OVERALL BUILDING SHALL BE DESIGN TO SUIT</li> </ol> | REFEREN<br>3210844<br>3210844 |
|-----|------------|----------------------|--------|---------|-------|---------|-------------------------------------------------------------------------------------------------------------------------------------------------------------------------------------------------------------------------------------------------------------------------------------------------------------------------------------------------------------------------------------------------------------------------------------------------------------------------------------------------------------------------------------------------------------------------------------------------------------------|-------------------------------|
| P02 | 07.02.2024 | ISSUED FOR PLANNING. | RD     | KR      | NE    | GS      | MANUFACTURER SPECIFIC DIMENSION AND RECOMMENDATIONS FOR<br>ON-GOING OPERATION, MAINTENANCE AND REPLACEMENT OF HV PLANT.                                                                                                                                                                                                                                                                                                                                                                                                                                                                                           |                               |
| P01 | 15.12.2023 | ISSUED FOR PLANNING. | TK/ RD | KR      | NE    | GS      |                                                                                                                                                                                                                                                                                                                                                                                                                                                                                                                                                                                                                   |                               |
| Rev | Rev. Date  | Purpose of revision  | Orig   | Check'd | Rev'd | Apprv'd |                                                                                                                                                                                                                                                                                                                                                                                                                                                                                                                                                                                                                   |                               |